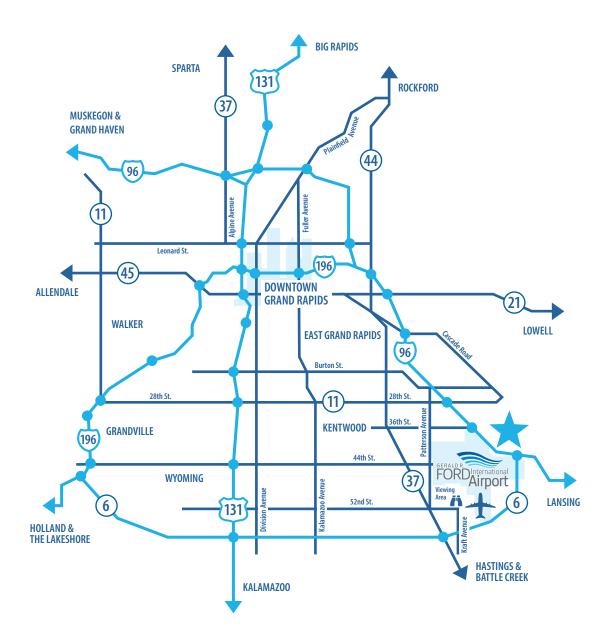

# **Driving Directions**

#### **I-96**

Take Exit 46 for westbound M-6 Continue west on M-6 to Exit 15 Take Exit 15 for northbound M-37 Proceed north, watch for signs for Patterson Ave. Take Patterson Ave. north to airport entrance

OR

Take Exit 44 for westbound 36th St. Proceed west for 1 mile to Patterson Ave. Turn left on Patterson Ave. Proceed south to airport entrance

#### I-196

Take Exit 64 for eastbound M-6 Continue east on M-6 to exit 15 Take Exit 15 for northbound M-37 Proceed north, watch for signs for Patterson Ave. Take Patterson Ave. north to airport entrance

## **US-131 (Southbound)**

Take Exit 89A for I-96 East Continue on I-96 East to Exit 44 Take Exit 44 for westbound 36th St. Proceed west for 1 mile to Patterson Ave. Turn left on Patterson Ave. Proceed south to airport entrance

### **US-131 (Northbound)**

Take Exit 77 for eastbound M-6 Continue east on M-6 to Exit 15 Take Exit 15 for Northbound M-37 Proceed north, watch for signs for Patterson Ave. Take Patterson Ave. north to airport entrance

Airport entrance is located at the intersection of 44th Street SE and Patterson Avenue

For GPS navigation, use airport code GRR or street address 5500 44th St SE, Grand Rapids, MI 49512