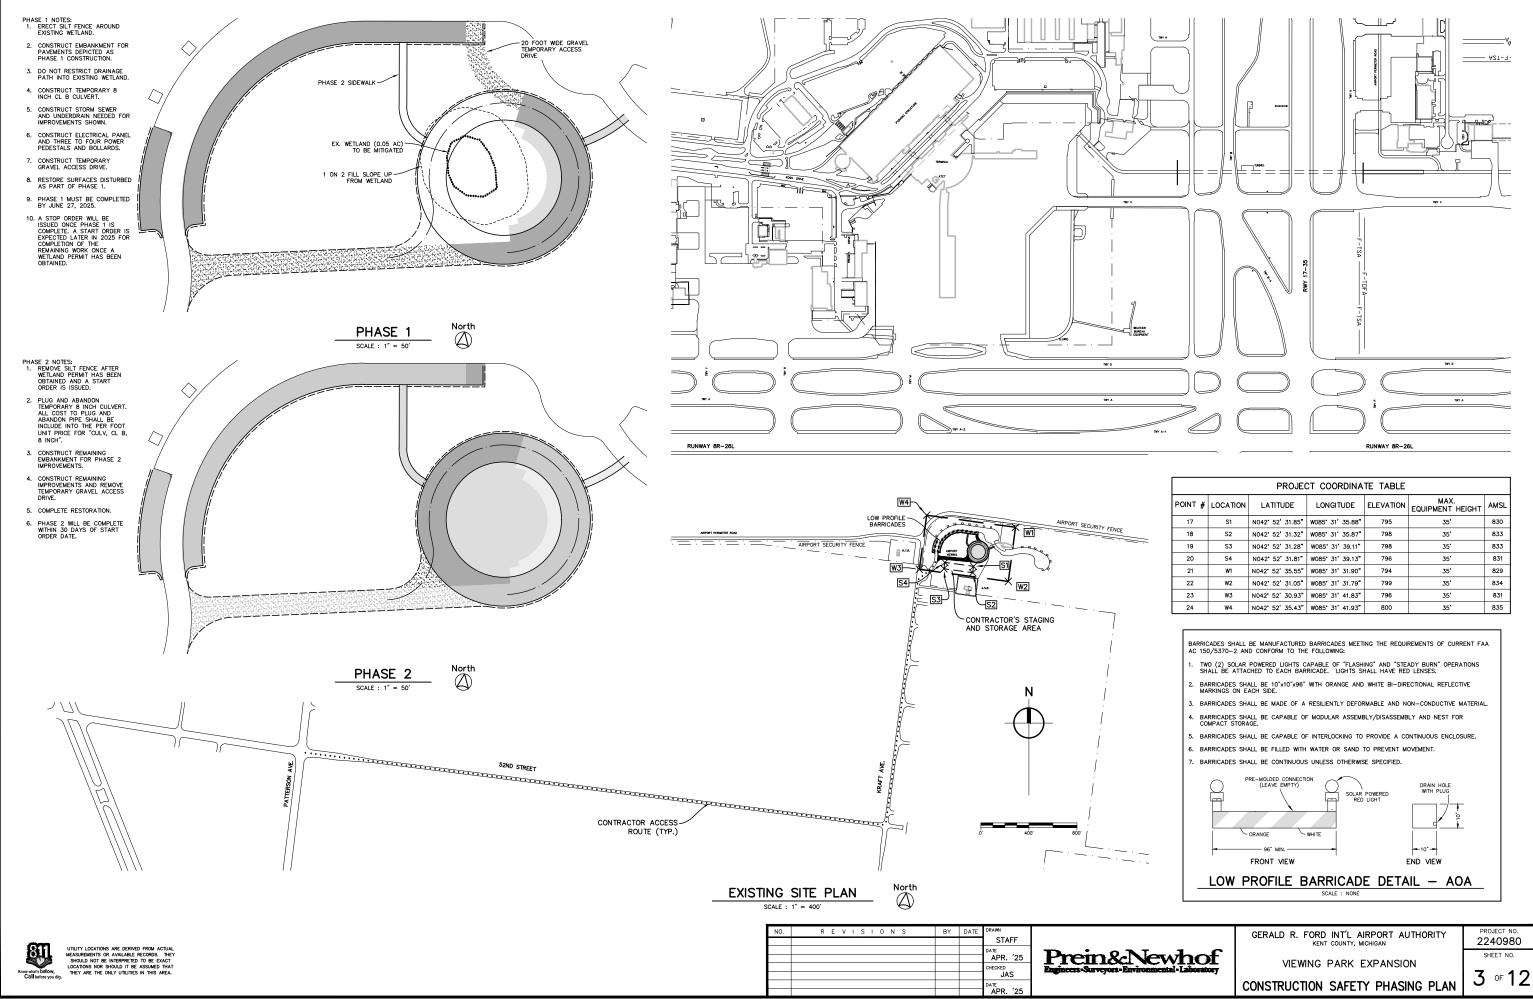

|        |        |            |                    |               |  |  |
| 3       |            |           |                        |        |        |            |                    |               |  |  |
|         |            |           |                        |        |        |            |                    | •             |  |  |
|         |            |           | GER                    | ALD R. | FORD I | NT'L AI    | RPORT A            | UTHORI        |  |  |
|         | wh         | of        |                        |        |        | OUNTY, MIC |                    |               |  |  |
| winoniw | ental-Labo | ratory    | VIEWING PARK EXPANSION |        |        |            |                    |               |  |  |

PROJECT QUANTITIES





| PROJECT COORDINATE TABLE |          |                  |                  |           |                          |      |  |  |
|--------------------------|----------|------------------|------------------|-----------|--------------------------|------|--|--|
| POINT #                  | LOCATION | LATITUDE         | LONGITUDE        | ELEVATION | MAX.<br>EQUIPMENT HEIGHT | AMSL |  |  |
| 17                       | S1       | N042* 52' 31.85" | W085* 31' 35.88" | 795       | 35'                      | 830  |  |  |
| 18                       | S2       | N042 52 31.32    | W085° 31' 35.87" | 798       | 35'                      | 833  |  |  |
| 19                       | S3       | N042 52' 31.28"  | W085* 31' 39.11" | 798       | 35'                      | 833  |  |  |
| 20