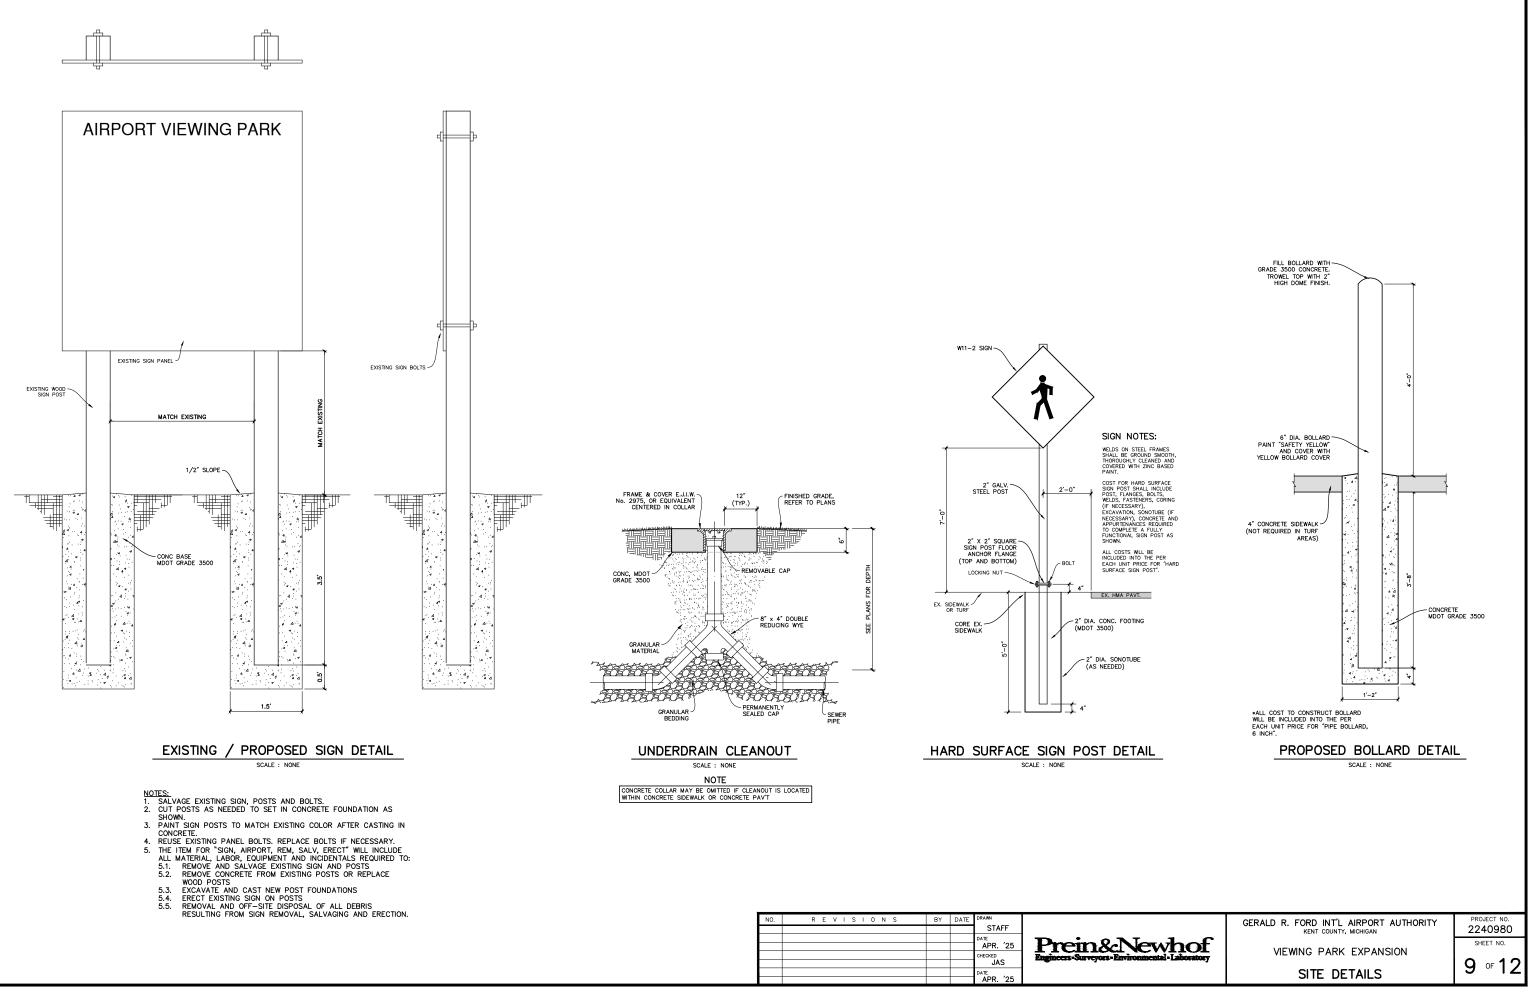

|  |  |  |  |
| DS-2                       | 2.0' DIA.<br>0.0' SUMP<br>RIM EL. = 798.10<br>4" SW INV EL. 794.45<br>12" SE INV EL. 794.45 | ADD INLET PROTECTION<br>WHEN INSTALLED |  |  |  |  |  |

#### SESC KEY INDEX MDOT STD. DETAIL R-96-E

| 3           | PERMANENT/TEMPORARY SEEDING  |
|-------------|------------------------------|
| 4           | DUST CONTROL                 |
| 6           | VEGETATIVE BUFFER STRIPS     |
| Ø           | RIPRAP                       |
| (14)        | GRAVEL ACCESS APPROACH       |
| <b>(26)</b> | SILT FENCE                   |
| (28)        | MULCH AND MULCH ANCHORING    |
| (29)        | INLET PROTECTION FABRIC DROP |



GERALD R. FORD INT'L AIRPORT AUTHORITY KENT COUNTY, MICHIGAN 2240980 SHEET NO. 7 OF 12

### VIEWING PARK EXPANSION

### SITE PLAN







-GALV. U-BOLT AND NUTS. DIA. TO MATCH WHEEL SUPPORT PLATE (TYP.) ✓ 16<sup>°</sup> DIA. FLAT FREE, FRONT MOUNT GATE SUPPORT WHEEL WITH GALV. FRAME 0

PROP. CENTERLINE 22' WDE GRAVEL ACCESS ROAD

4″ DIA. GALV. KEEPER-POST (TYP.)

\*ALL COST TO CONSTRUCT KEEPER POST SHALL BE INCLUDED INTO THE PER EACH ITEM FOR CHAIN LINK GATE

PROPOSED CHAIN LINK GATE DETAIL

SCALE : NONE

REVISIONS BY DATE STAFF APR. 25 IECKED APR. '25







## PROPOSED KEEPER POST DETAIL

SCALE : NONE

GERALD R. FORD INT'L AIRPORT AUTHORITY

| PROJECT NO.<br>2240980 |  |  |  |  |  |
|------------------------|--|--|--|--|--|
| SHEET NO.              |  |  |  |  |  |
| <b>10 </b> ∘ 12        |  |  |  |  |  |

VIEWING PARK EXPANSION

GATE DETAILS



| NO. | REVISIONS | ΒY | DATE | DRAWN     |
|-----|-----------|----|-----