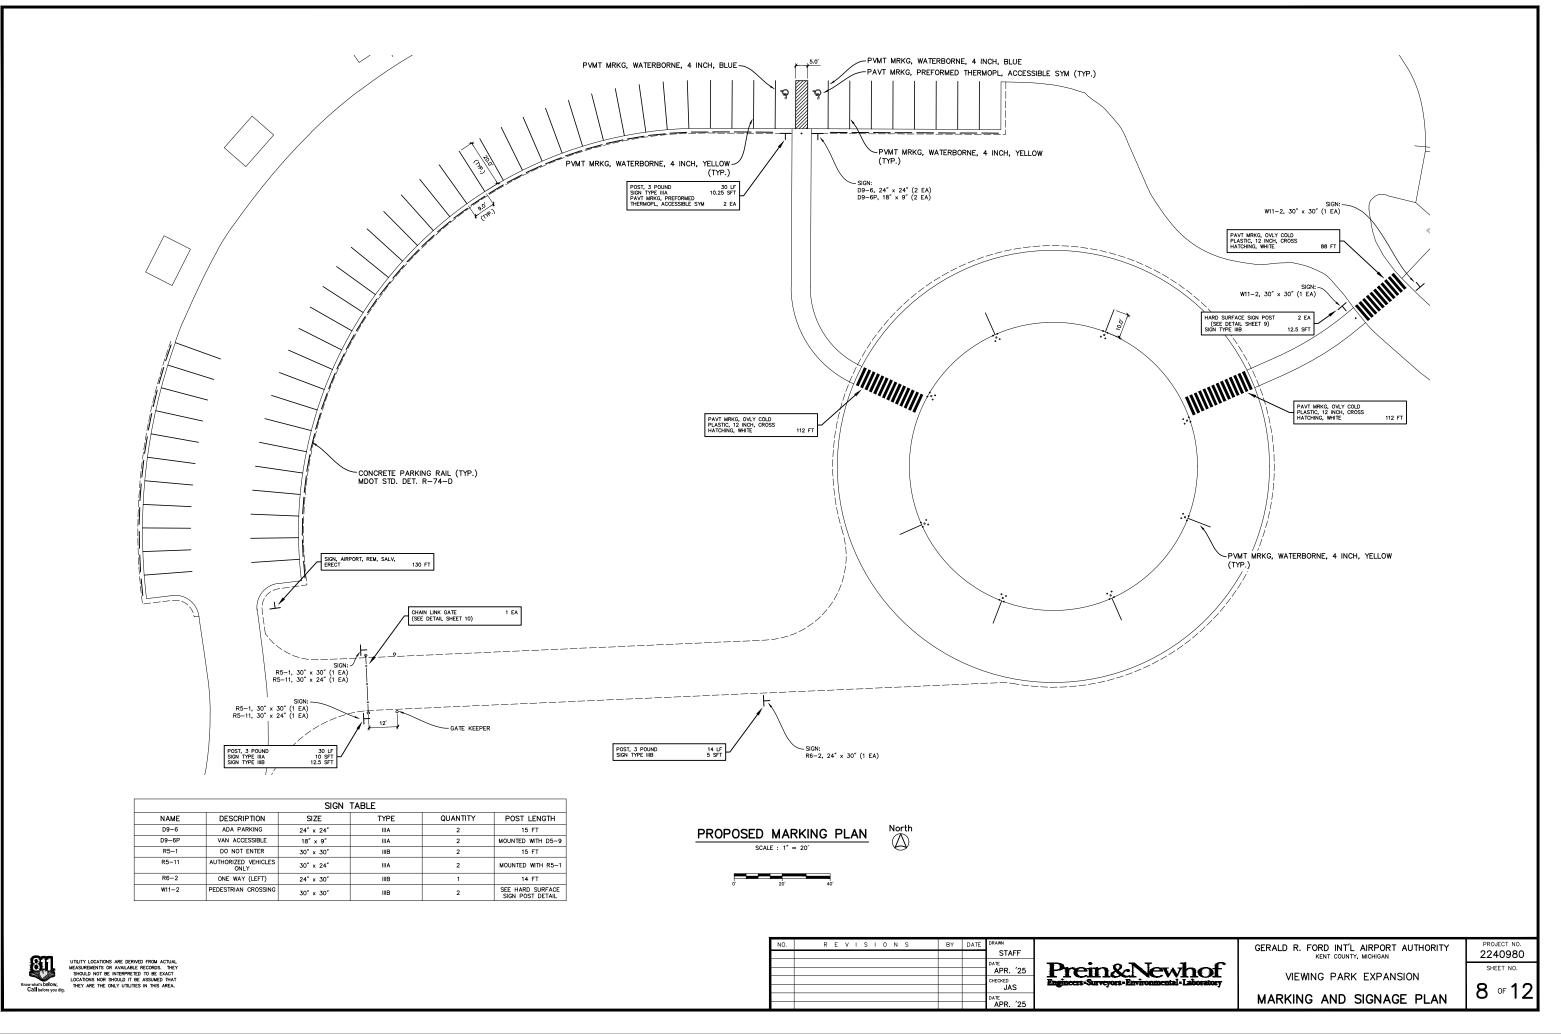

|  |  |  |  |
| DS-2                       | 2.0' DIA.<br>0.0' SUMP<br>RIM EL. = 798.10<br>4" SW INV EL. 794.45<br>12" SE INV EL. 794.45 | ADD INLET PROTECTION<br>WHEN INSTALLED |  |  |  |  |  |

#### SESC KEY INDEX MDOT STD. DETAIL R-96-E

| 3           | PERMANENT/TEMPORARY SEEDING  |
|-------------|------------------------------|
| 4           | DUST CONTROL                 |
| 6           | VEGETATIVE BUFFER STRIPS     |
| Ø           | RIPRAP                       |
| (14)        | GRAVEL ACCESS APPROACH       |
| <b>(26)</b> | SILT FENCE                   |
| (28)        | MULCH AND MULCH ANCHORING    |
| (29)        | INLET PROTECTION FABRIC DROP |



GERALD R. FORD INT'L AIRPORT AUTHORITY KENT COUNTY, MICHIGAN 2240980 SHEET NO. 7 OF 12

### VIEWING PARK EXPANSION

### SITE PLAN







-GALV. U-BOLT AND NUTS. DIA. TO MATCH WHEEL SUPPORT PLATE (TYP.) ✓ 16<sup>°</sup> DIA. FLAT FREE, FRONT MOUNT GATE SUPPORT WHEEL WITH GALV. FRAME 0

PROP. CENTERLINE 22' WDE GRAVEL ACCESS ROAD

4″ DIA. GALV. KEEPER-POST (TYP.)

\*ALL COST TO CONSTRUCT KEEPER POST SHALL BE INCLUDED INTO THE PER EACH ITEM FOR CHAIN LINK GATE

PROPOSED CHAIN LINK GATE DETAIL

SCALE : NONE

REVISIONS BY DATE STAFF APR. 25 IECKED APR. '25







## PROPOSED KEEPER POST DETAIL

SCALE : NONE

GERALD R. FORD INT'L AIRPORT AUTHORITY

| PROJECT NO.<br>2240980 |  |  |  |  |  |
|------------------------|--|--|--|--|--|
| SHEET NO.              |  |  |  |  |  |
| <b>10 </b> ∘ 12        |  |  |  |  |  |

VIEWING PARK EXPANSION

GATE DETAILS



| NO. | REVISIONS | ΒY | DATE | DRAWN     |
|-----|-----------|----|---