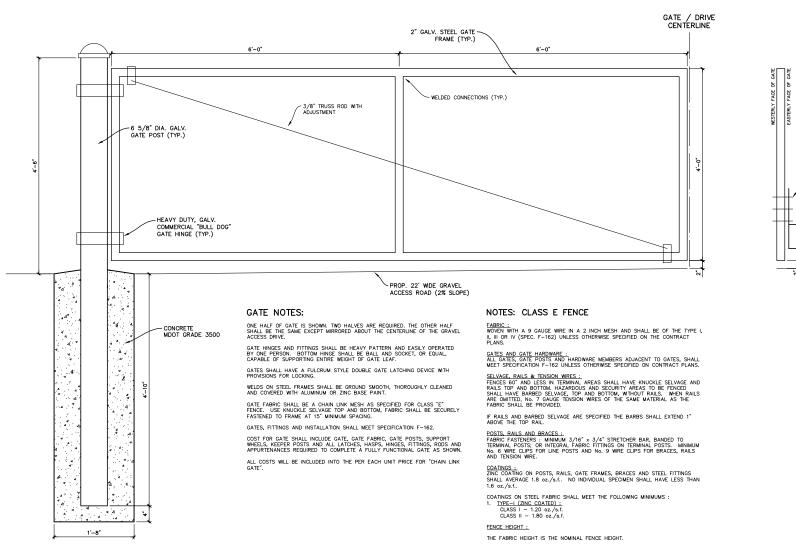

|  |  |  |
| DS-2                       | 2.0' DIA.<br>0.0' SUMP<br>RIM EL. = 798.10<br>4" SW INV EL. 794.45<br>12" SE INV EL. 794.45 | ADD INLET PROTECTION<br>WHEN INSTALLED |  |  |  |  |  |

#### SESC KEY INDEX MDOT STD. DETAIL R-96-E

| 3           | PERMANENT/TEMPORARY SEEDING  |
|-------------|------------------------------|
| 4           | DUST CONTROL                 |
| 6           | VEGETATIVE BUFFER STRIPS     |
| Ø           | RIPRAP                       |
| (14)        | GRAVEL ACCESS APPROACH       |
| <b>(26)</b> | SILT FENCE                   |
| (28)        | MULCH AND MULCH ANCHORING    |
| (29)        | INLET PROTECTION FABRIC DROP |



GERALD R. FORD INT'L AIRPORT AUTHORITY KENT COUNTY, MICHIGAN 2240980 SHEET NO. 7 OF 12

### VIEWING PARK EXPANSION

### SITE PLAN







-GALV. U-BOLT AND NUTS. DIA. TO MATCH WHEEL SUPPORT PLATE (TYP.) ✓ 16<sup>°</sup> DIA. FLAT FREE, FRONT MOUNT GATE SUPPORT WHEEL WITH GALV. FRAME 0

PROP. CENTERLINE 22' WDE GRAVEL ACCESS ROAD

4″ DIA. GALV. KEEPER-POST (TYP.)

\*ALL COST TO CONSTRUCT KEEPER POST SHALL BE INCLUDED INTO THE PER EACH ITEM FOR CHAIN LINK GATE

PROPOSED CHAIN LINK GATE DETAIL

SCALE : NONE

REVISIONS BY DATE STAFF APR. 25 IECKED APR. '25







## PROPOSED KEEPER POST DETAIL

SCALE : NONE

GERALD R. FORD INT'L AIRPORT AUTHORITY

| PROJECT NO.<br>2240980 |  |  |  |  |  |
|------------------------|--|--|--|--|--|
| SHEET NO.              |  |  |  |  |  |
| <b>10 </b> ∘ 12        |  |  |  |  |  |

VIEWING PARK EXPANSION

GATE DETAILS



| NO. | REVISIONS | ΒY | DATE | DRAWN     |
|-----|-----------|----|------|