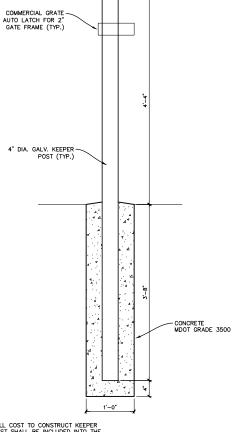

| Ø           | RIPRAP                       |
| (14)        | GRAVEL ACCESS APPROACH       |
| <b>(26)</b> | SILT FENCE                   |
| (28)        | MULCH AND MULCH ANCHORING    |
| (29)        | INLET PROTECTION FABRIC DROP |



GERALD R. FORD INT'L AIRPORT AUTHORITY KENT COUNTY, MICHIGAN 2240980 SHEET NO. 7 OF 12

### VIEWING PARK EXPANSION

### SITE PLAN







-GALV. U-BOLT AND NUTS. DIA. TO MATCH WHEEL SUPPORT PLATE (TYP.) ✓ 16<sup>°</sup> DIA. FLAT FREE, FRONT MOUNT GATE SUPPORT WHEEL WITH GALV. FRAME 0

PROP. CENTERLINE 22' WDE GRAVEL ACCESS ROAD

4″ DIA. GALV. KEEPER-POST (TYP.)

\*ALL COST TO CONSTRUCT KEEPER POST SHALL BE INCLUDED INTO THE PER EACH ITEM FOR CHAIN LINK GATE

PROPOSED CHAIN LINK GATE DETAIL

SCALE : NONE

REVISIONS BY DATE STAFF APR. 25 IECKED APR. '25







## PROPOSED KEEPER POST DETAIL

SCALE : NONE

GERALD R. FORD INT'L AIRPORT AUTHORITY

| PROJECT NO.<br>2240980 |  |  |  |  |  |
|------------------------|--|--|--|--|--|
| SHEET NO.              |  |  |  |  |  |
| <b>10 </b> ∘ 12        |  |  |  |  |  |

VIEWING PARK EXPANSION

GATE DETAILS



| NO. | REVISIONS | ΒY | DATE | DRAWN     |
|-----|-----------|----|------|-----------|
|     |           |    |      | KEW       |
|     |           |    |      | DATE      |
|     |           |    |      | APRIL '25 |
|     |           |    |      | CHECKED   |
|     |           |    |      | JKW       |
|     |           |    |      | DATE      |
|     |           |    |      | APRIL '25 |



AVIATION\170620000-GRR VIEWING AREA EXPANSION\CADD\PLANS\E-EL-500-170620000.DWG - COLLIN.CRIST - Apr,